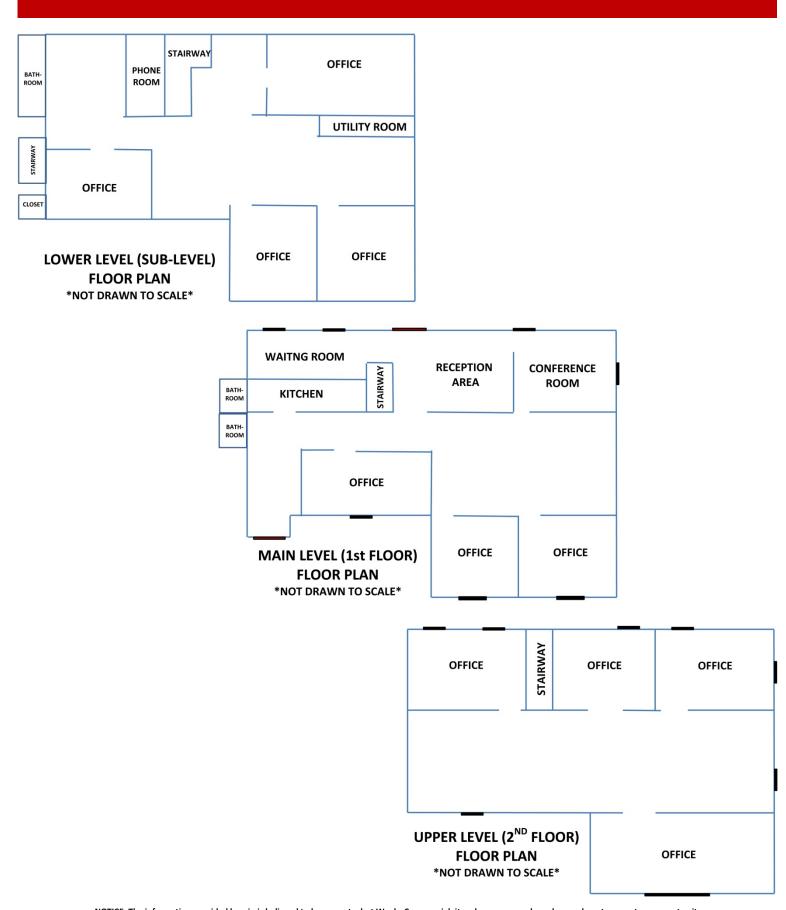

### Floor Plan

## \$2,500/Month Mod. Gross\*

\*Lessee Pays Heat, Electric & Telecommunications

3,686 Square Feet on 3 Finished Floors Reception Area