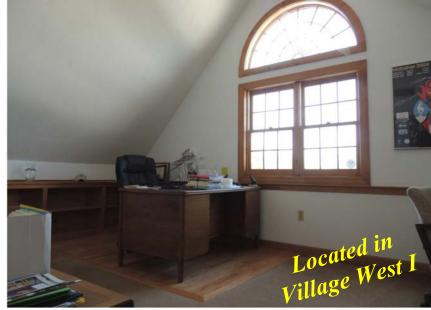

### **Photos**

# Office Space

## **Property Details**

| Zoning           | Professional Commercial          |
|------------------|----------------------------------|
| Development      | Village West I                   |
|                  |                                  |
| TAX DATA         |                                  |
| Taxes            | \$2,297/year (Included in Lease) |
| Tax Year         | 2018                             |
| Tax Map/Lot #    | 204-801-302 & 204-801-303        |
| Current Tax Rate | \$17.04 - Gilford                |
| Assessed Value   | Unit #302 - \$124,400            |
|                  |                                  |
| PROPERTY DATA    |                                  |
| Year Built       | 1986                             |
| Square Footage   | 3,686 SF (Both Units Combined)   |
| Parking          | 11+ Shared Paved Parking Spaces  |
| Air Conditioning | Central A/C                      |
| Heating          | Forced Hot Air / Oil             |
| Condo Fees       | \$758/month (Included in Lease)  |