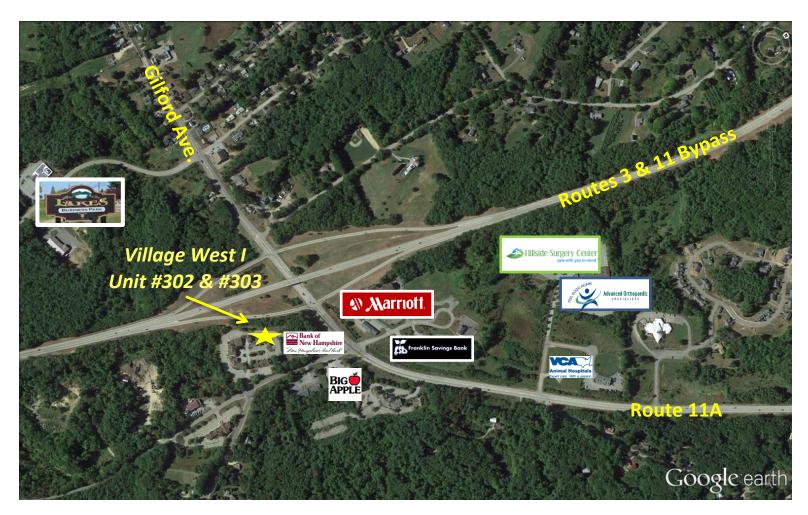

## Google Earth

NOTICE: The information provided herein is believed to be accurate, but Weeks Commercial, its salespersons and employees do not warrant or guarantee its accuracy in case of error or mistake. Therefore, it is recommended that all information be verified, and that the professional advice of an attorney and/or an accountant be sought before executing any contractual agreement.

# WEEKS COMMERCIAL

350 Court St., Laconia, NH 03246

www.weekscommercial.com

25 Country Club Rd. Unit #302 & #303 Gilford

> Call Kevin Sullivan Sales Associate 603.528.3388 ext. 305 603.630.3276 (cell)

email: ksullivan@weekscommercial.com